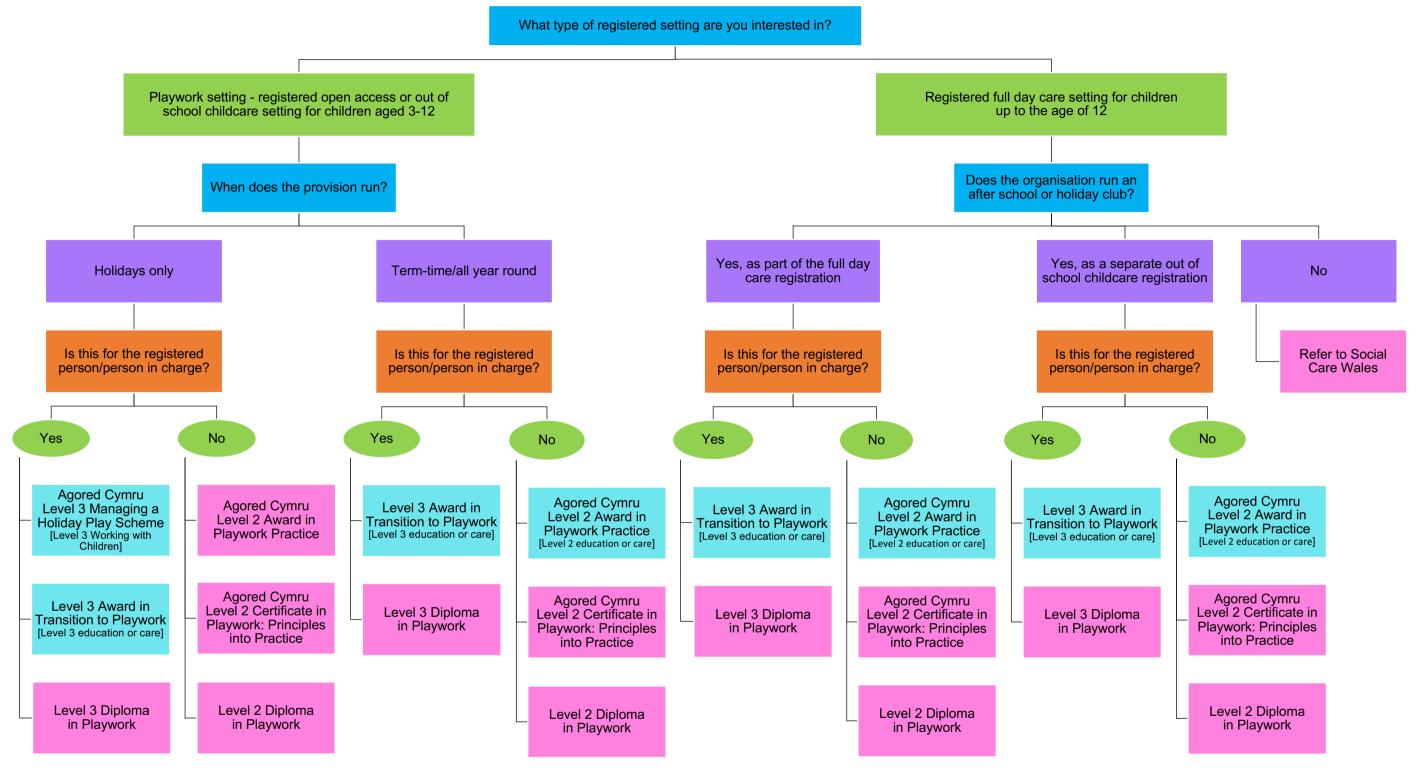

## **Playwork Qualifications Flowchart**

Level 2 playwork qualifications apply for at least 50% of non-supervisory staff (National Minimum Standards 2016)

## **Notes**

- 1) These are the qualification requirements for existing and newly registered settings in respect of playwork
- 2) For the core qualification requirements for registered childminders, full day care, sessional daycare and creche facilities please refer to Social Care Wales https://socialcare.wales/gualification-framework
- 3) Qualifications in this flowchart are the **recommended** qualifications as referred to in the National Minimum Standards. If staff have other relevant qualifications, knowledge and experience then talk to Care Inspectorate Wales about the options
- 4) For more details on specific qualifications refer to the PETC Wales List of Required Qualifications to work within the Playwork Sector in Wales <a href="https://www.play.wales/playwork/required-qualifications">www.play.wales/playwork/required-qualifications</a>

Key These are standalone qualifications suitable for the role described | These are Awards that need to be held alongside other qualifications [shown in brackets]